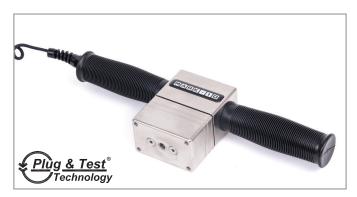

## Plug and Test® Force Sensors Series R05

32-1134 REV 0524

Series R05 fully enclosed smart sensors are designed for pull / push measurements. Useful in ergonomics testing, workplace safety testing, and general lifting or tension / compression requirements. Threaded holes are supplied to accommodate various mounting configurations and attachments. For up to 500 lbF [2,500 N]. Includes a certificate of calibration with data. A combined certificate for the sensor and an indicator is available at time of order, part no. CERT-SI.

 Unique Plug & Test® technology allows for interchangeable sensors to be used with a Mark-10 indicator. All calibration and configuration data is saved in the smart connector.

The Plug & Test® connector locks into the receptacle in the indicator when fully inserted. Dual buttons on the indicator housing release the connector for easy removal. Gold plated spring contacts ensure long lasting and reliable connection.