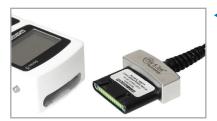

 Unique Plug & Test® technology allows for interchangeable sensors to be used with a Mark-10 indicator. All calibration and configuration data is saved in the smart connector.

The Plug & Test® connector locks into the receptacle in the indicator when fully inserted. Dual buttons on the indicator housing release the connector for easy removal. Gold plated spring contacts ensure long lasting and reliable connection.