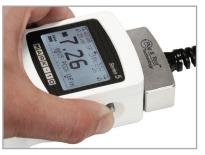

▲ A Series R05 sensor is shown in a typical pull testing application. Chain is not included.

Included certificate of calibration contains 10 data points in each measuring direction. A combined certificate for the sensor and an indicator is available at time of order, part no. CERT-SI.