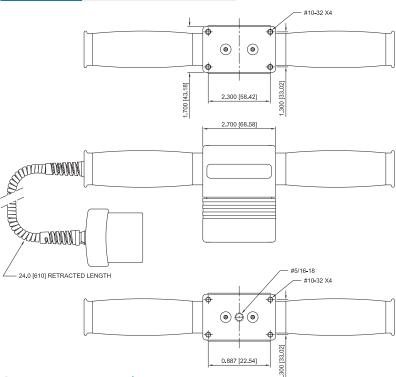

## Plug and Test® Force Sensors Series R05

32-1134 REV 0524

Series R05 fully enclosed smart sensors are designed for pull / push measurements. Useful in ergonomics testing, workplace safety testing, and general lifting or tension / compression requirements. Threaded holes are supplied to accommodate various mounting configurations and attachments. For up to 500 lbF [2,500 N]. Includes a certificate of calibration with data. A combined certificate for the sensor and an indicator is available at time of order, part no. CERT-SI.

## Specifications

| Accuracy:      | ±0.15% of full scale + indicator |  |  |  |
|----------------|----------------------------------|--|--|--|
| Safe Overload: | 150% of full scale               |  |  |  |
| Weight:        | 2.0 lb [0.9 kg]                  |  |  |  |