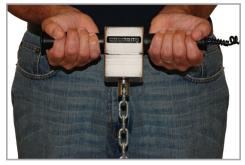

▲ A Series R05 sensor is shown in a typical pull testing application. Chain is not included.

Included certificate of calibration contains 10 data points in each measuring direction. A combined certificate for the sensor and an indicator is available at time of order, part no. CERT-SI.